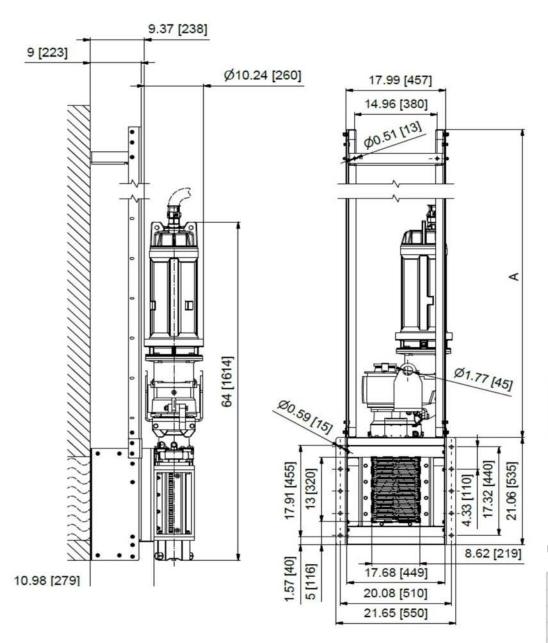

Dimensions: inches [mm]

Dimension A: Dependent upon depth of channel or lift station Typical Drawing: Unit configured with immersible motor

| sales     | s@vogelsangus    | a.com       |
|-----------|------------------|-------------|
| PO Box 75 | 1, Ravenna, OH   | 44266-0751  |
| Pho       | ne: +1 (330) 510 | )-1556      |
| Date      | 7/8/2016         | © copyright |