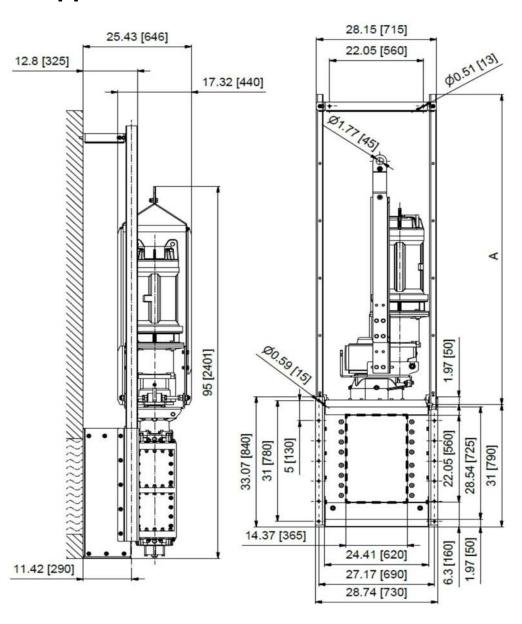

## XRipper XRC136-560QD

## Twin Shaft Grinder

Unit Weight: 1474 lbs. (668.6kg)

Size to Replace:

| JWCE <sup>®</sup> | 40002-0018 |
|-------------------|------------|
| Franklin Miller®  | TM14016    |

Dimensions: inches [mm]

Dimension A: Dependent upon depth of channel or lift station. Typical Drawing: Unit configured with immersible motor.