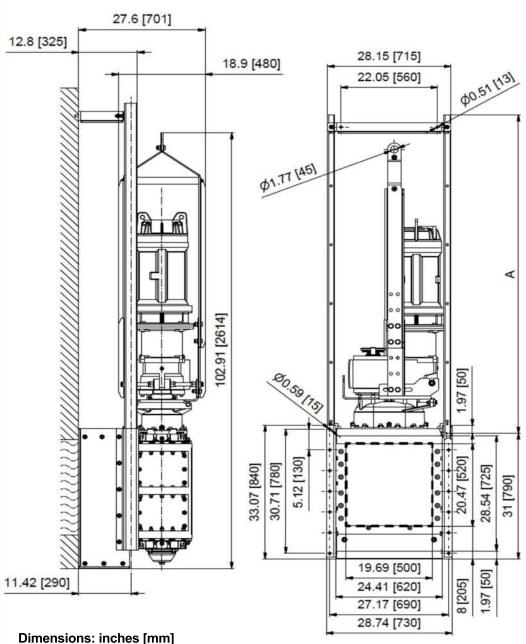

## XRipper XRC186-520QD

### **Twin Shaft Grinder**

#### Unit Weight: 2204 lbs. (999.7kg)

Sized to Penlace

| Sizeu lo Repiace. |  |  |
|-------------------|--|--|
| 30002-0032        |  |  |
| 30005-0032        |  |  |
| 40002-0024        |  |  |
| CMD1810-XD2.0     |  |  |
| TM8532            |  |  |
| TM8524D           |  |  |
| TM14024           |  |  |
| CC-32             |  |  |
|                   |  |  |

Dimension A: Dependent upon depth of channel or lift station Typical Drawing: Unit configured with immersible motor

| sales     | s@vogelsangus    | a.com       |
|-----------|------------------|-------------|
| PO Box 75 | 1, Ravenna, OH   | 44266-0751  |
| Pho       | ne: +1 (330) 510 | -1556       |
| Date      | 7/8/2016         | © copyright |