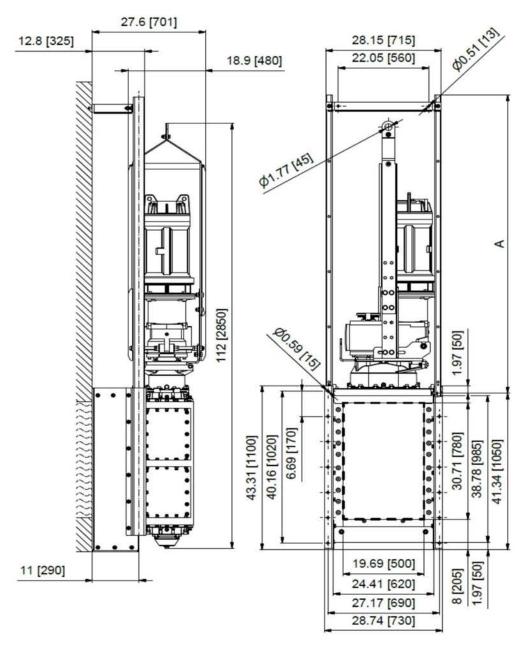

## XRipper XRC186-780QD

**Dimensions: inches [mm]** 

Dimension A: Dependent upon depth of channel or lift station Typical Drawing: Unit configured with immersible motor

| sales     | s@vogelsangus    | a.com       |
|-----------|------------------|-------------|
| PO Box 75 | 1, Ravenna, OH   | 44266-0751  |
| Pho       | ne: +1 (330) 510 | )-1556      |
| Date      | 7/8/2016         | © copyright |