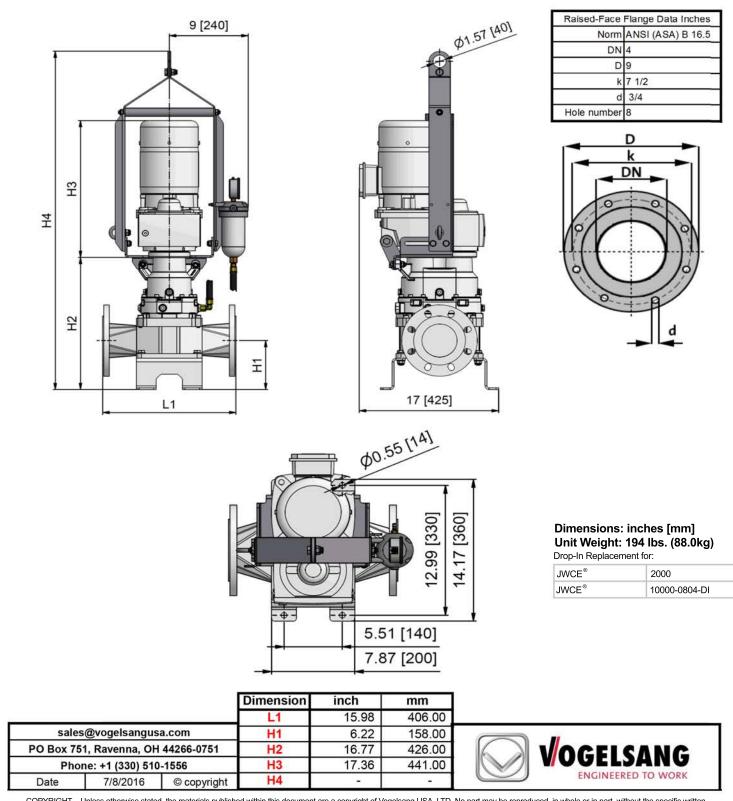

## **Drawings**

## XRipper XRP100-90Q

## **Twin Shaft Grinder**

COPYRIGHT – Unless otherwise stated, the materials published within this document are a copyright of Vogelsang USA, LTD. No part may be reproduced, in whole or in part, without the specific written permission of Vogelsang USA, LTD first hand and obtained. JWCE is a registered trademark JWC Environmental, Inc. Vogelsang is not affiliated with JWCE Environmental in any way. Franklin Miller is a registered trademark of Franklin Miller, Inc. Vogelsang is not affiliated with Franklin Miller in any way. Sewer Chewer is a registered trademark of Grundfos Pumps Corporation. Vogelsang is not affiliated with Grundfos Pumps Corporation any way.